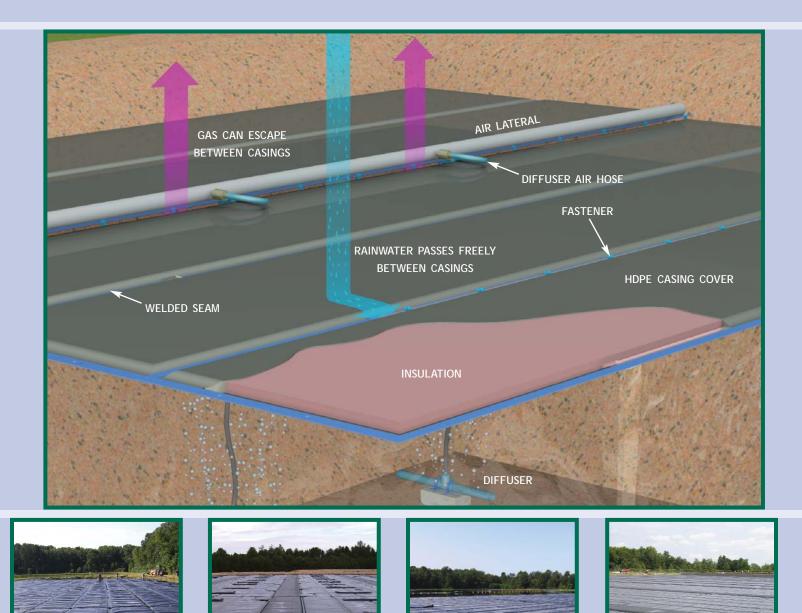

### FIRST AND STILL THE BEST . . .

Lemna Technologies was the **1<sup>st</sup>** company to introduce a floating modular cover system in the wastewater industry. This innovative patented cover solution consists of individual casings that are fastened together to form a complete cover over the water surface. Each individual casing consists of closed cell insulation sealed between two sheets of durable geomembrane. The result is a cost-effective, easy to install, maintenance-free solution.

### $\mathsf{LemTec}^{^{\mathsf{TM}}}\mathsf{M}\mathsf{odular}\ \mathsf{Insulated}\ \mathsf{C}\mathsf{over}$

BEFORE

# PROBLEMS SOLVED