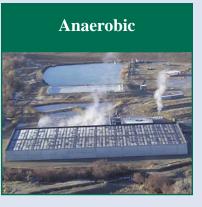

MUNICIPAL AND INDUSTRIAL

**LemTec<sup>TM</sup> Gas Collection Covers** are less expensive than traditional technologies while also providing additional benefits such as heat retention, serviceability and easy equipment access. Our covers are maintained under a negative pressure, therefore eliminating huge ballooning and water entrapment that are common with other cover manufacturers covers.

# $\begin{array}{c} LemTec^{\text{TM}}\\ Gas \ Collection \ Cover \end{array}$

THE LEMTEC<sup>™</sup> GAS COLLECTION COVER PROVIDES AN IDEAL SOLUTION FOR ODOR CONTROL AND HEAT RETENTION IN INDUSTRIAL APPLICATIONS