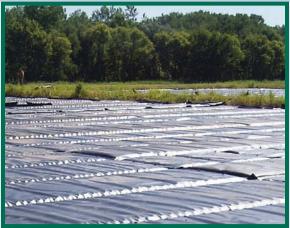

**LemTec<sup>TM</sup>** Modular Insulated Covers are the premier floating modular covers in the market offering solutions for odor containment, heat retention, algae control, bird/animal mitigation and improvement of effluent quality in tanks and ponds.

### FIRST AND STILL THE BEST . . .

Lemna Technologies was the **1<sup>st</sup>** company to introduce a floating modular cover system in the wastewater industry. This innovative patented cover solution consists of individual casings that are fastened together to form a complete cover over the water surface. Each individual casing consists of closed cell insulation sealed between two sheets of durable geomembrane. The result is a cost-effective, easy to install, maintenance-free solution.