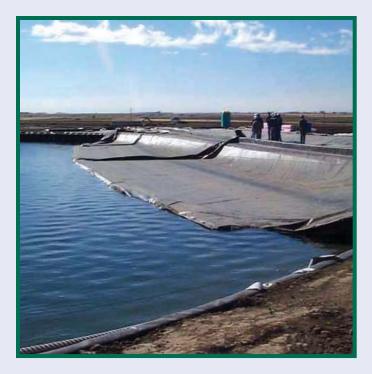

### FIRST AND STILL THE BEST . . .

Lemna Technologies was the **1<sup>st</sup>** company to introduce a floating modular cover system in the wastewater industry. This innovative patented cover solution consists of individual casings that are fastened together to form a complete cover over the water surface. Each individual casing consists of closed cell insulation sealed between two sheets of durable geomembrane. The result is a cost-effective, easy to install, maintenance-free solution.

### $\mathsf{LemTec}^{^{\mathsf{TM}}}\mathsf{M}\mathsf{odular}\ \mathsf{Insulated}\ \mathsf{C}\mathsf{over}$

BEFORE