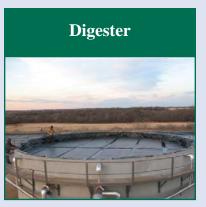

**LemTec<sup>TM</sup>** Modular Insulated Covers are the premier floating modular covers in the market offering solutions for odor containment, heat retention, algae control, bird/animal mitigation and improvement of effluent quality in tanks and ponds.

### FIRST AND STILL THE BEST . . .

Lemna Technologies was the **1<sup>st</sup>** company to introduce a floating modular cover system in the wastewater industry. This innovative patented cover solution consists of individual casings that are fastened together to form a complete cover over the water surface. Each individual casing consists of closed cell insulation sealed between two sheets of durable geomembrane. The result is a cost-effective, easy to install, maintenance-free solution.