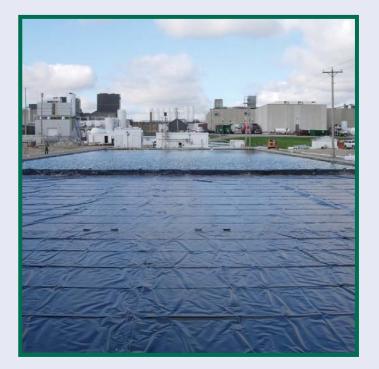

**LemTec<sup>TM</sup>** Modular Insulated Covers are the premier floating modular covers in the market offering solutions for odor containment, heat retention, algae control, bird/animal mitigation and improvement of effluent quality in tanks and ponds.

# Insulated Modular Cover

### $\mathsf{LemTec}^{^{\mathsf{TM}}}\mathsf{M}\mathsf{odular}\ \mathsf{Insulated}\ \mathsf{C}\mathsf{over}$