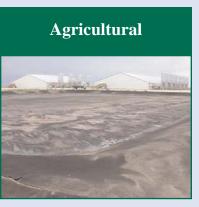

#### **IDEAL FOR INDUSTRIAL PROCESSES**

- Food processing plants
- Pulp and paper plants
- Chemical plants
- Heavy and light manufacturing

- FAST INSTALLATION
- Most covers are installed in less than a week
- Installed when basin is either empty or full
- Installed when process is online
- Installed with little to no field welding
- Installed with a *small* crew
- Installed with little or no heavy equipment
- Installation supervision by our site superintendents with *millions of installed square feet of geomembrane experience*
- Mining
- Dairies
- Feedlots
- Pharmaceutical